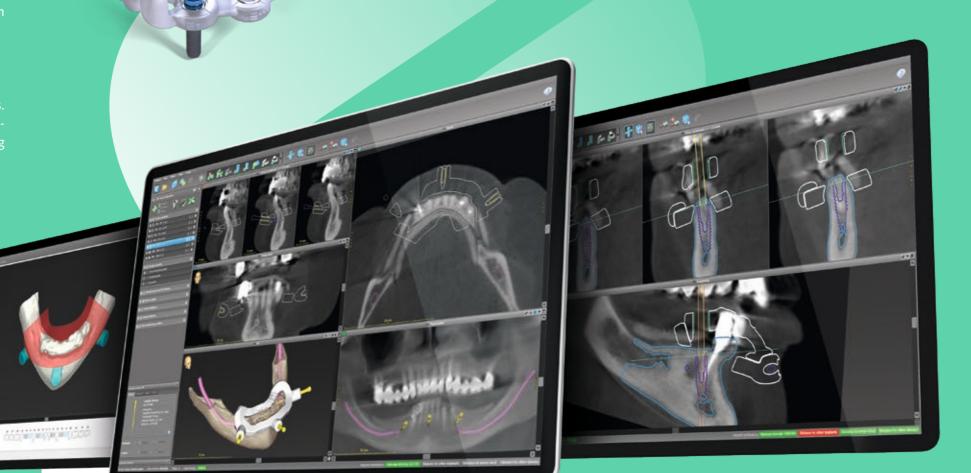

# PLANNING POWER AT YOUR FINGERTIPS.

coDiagnostiX® brings you seamless and effective service provision with integrated communication tools, a comprehensive element library and open interfaces. Don't miss the chance to discover all these groundbreaking features.

#### **ALL-IN-ONE SOLUTION**

Benefit from a comprehensive solution that supports a full range of dental indications, such as implantation, endodontics, gingivectomy, sinus lift and many more. Add CAD power to your planning software with the coDiagnostiX® Mesh Editor, improving surgical guide design and tooth extraction workflows.