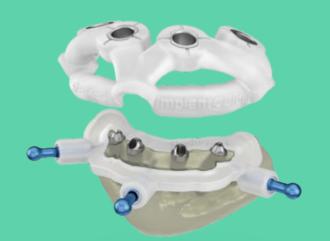

#### **INTEGRATED LIBRARY**

Support your clinicians with their full choice of implants, sleeves, abutments and scanbodies for fully guided surgery. An integrated library makes a broad range of elements from most major manufacturers instantly available.

#### **OPEN SYSTEM**

Tailor your support to your clinicians' individual preferences with a comprehensive element library with implants, sleeves, abutments and scanbodies from most major manufacturers. Industry standard STL file export ensures compatibility with open CAD solutions and 3D printers.