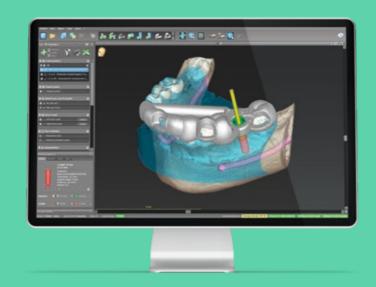

#### **ALL-IN-ONE SOLUTION**

Benefit from a comprehensive solution that supports a full range of dental indications, such as implantation, endodontics, gingivectomy, sinus lift and many more. Add CAD power to your planning software with the coDiagnostiX® Mesh Editor, improving surgical guide design and tooth extraction workflows.

#### **OPEN SYSTEM**

Tailor your support to your clinicians' individual preferences with a comprehensive element library with implants, sleeves, abutments and scanbodies from most major manufacturers. Industry standard STL file export ensures compatibility with open CAD solutions and 3D printers.