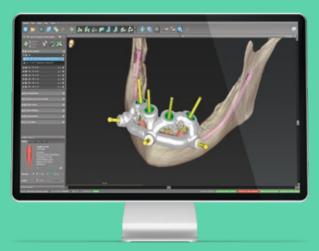

#### **INTEGRATED LIBRARY**

Support your clinicians with their full choice of implants, sleeves, abutments and scanbodies for fully guided surgery. An integrated library makes a broad range of elements from most major manufacturers instantly available.

#### **OPEN SYSTEM**

Tailor your support to your clinicians' individual preferences with a comprehensive element library with implants, sleeves, abutments and scanbodies from most major manufacturers. Industry standard STL file export ensures compatibility with open CAD solutions and 3D printers.