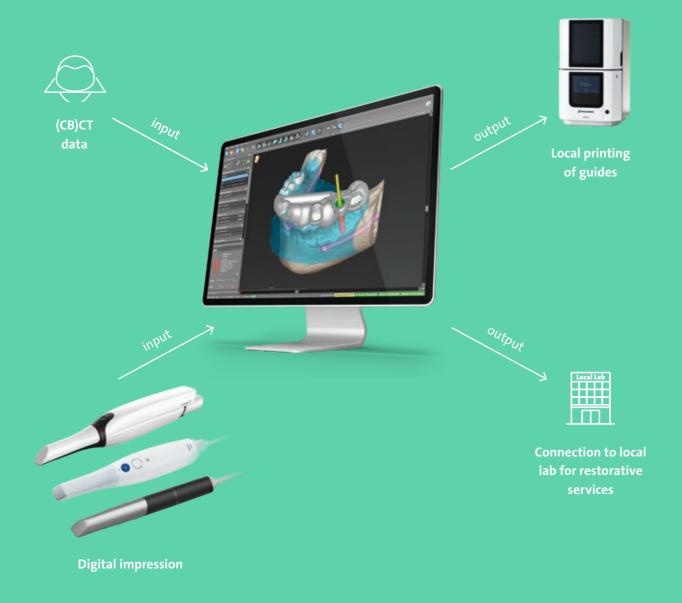

# CONNECTIVITY INHOUSE WORKFLOW

coDiagnostiX® smartly adapts to your individual needs supporting both inhouse and outsourced procedures letting you choose your favorite approach. Our inhouse workflow gives you the full control over all the work steps, from data import through to treatment planning, guide design and guide production. Ideal for tech-savvy users and specialists with a high number of cases.