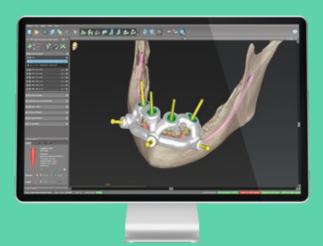

#### **VISUALIZATION**

Improve your clinical decision making with the support of 2D and 3D visualization of the patient data.